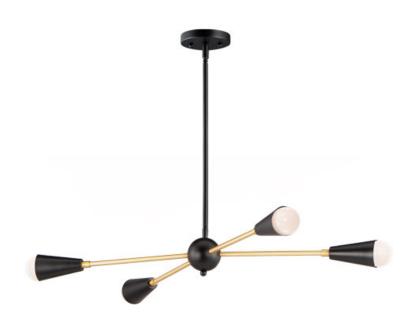

## **PRODUCT DESCRIPTION**

A classic mid-century look, the Lovell collection features two sizes of sputnik chandeliers and streamlined sconces perfect for bath vanity applications. Available in a Black/Satin Brass finish combination. Light bulbs nest inside the metal cones to become an element of the design.

### LAMPING

COLOR\_TEMP : 3000K

: 32" L x 16.25" W x 4.85" H

HANGING WEIGHT

: 4 x 9W LED E26 Medium , 36W Total : (Included)